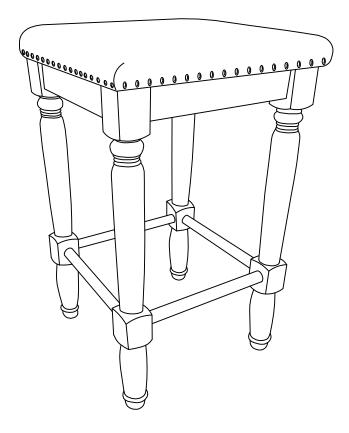

## ADDITIONAL TOOLS (Not Provided)

Note: It is not recommended to use power tools during assembly.

Philli

Phillips Head Screwdriver

Step 3. Carefully turn unit upright. Repeat steps 1-2 to assemble remaining stool.