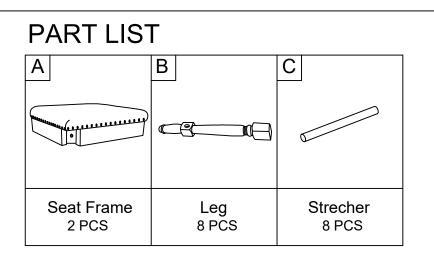

## HARDWARE LIST

| #1                      | #2                               | #3                             | #4                        | #5                   |
|-------------------------|----------------------------------|--------------------------------|---------------------------|----------------------|
| 0                       | Ð                                | $\bigcirc$                     |                           |                      |
| M8 x 50mm               |                                  |                                | M4 x 38mm                 | M5                   |
| Bolt<br>8 PCS (Extra 2) | Spring Washer<br>8 PCS (Extra 2) | Flat Washer<br>8 PCS (Extra 2) | Screw<br>16 PCS (Extra 2) | Allen Wrench<br>1 PC |