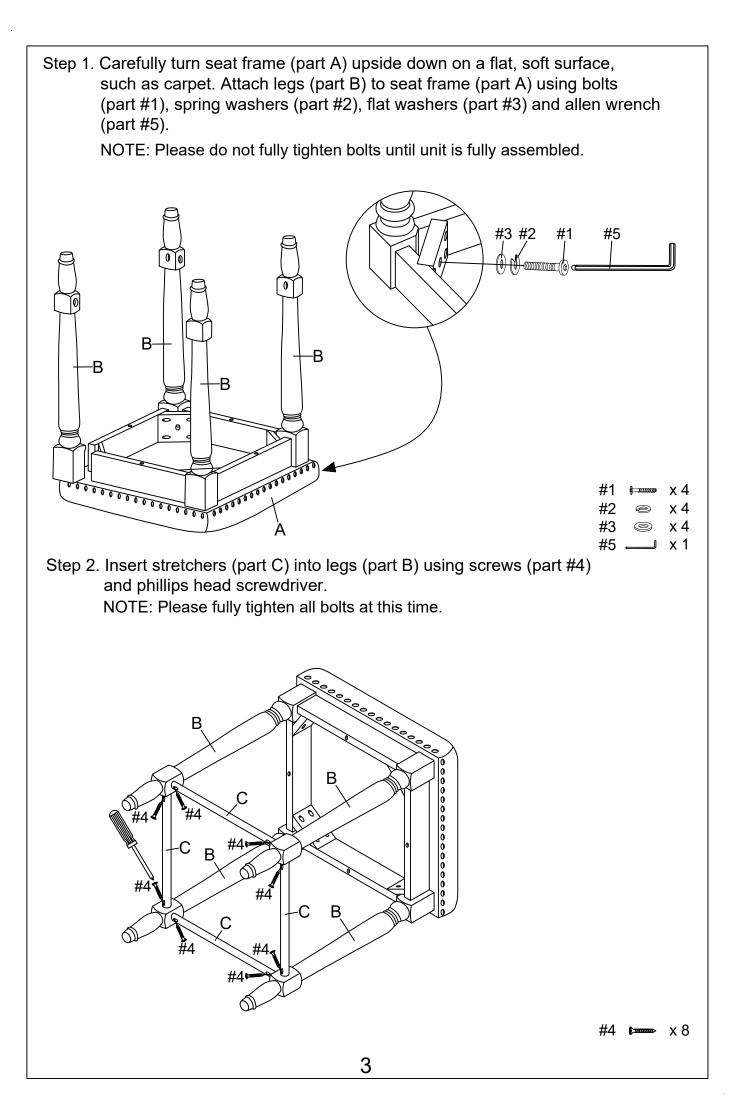

## HARDWARE LIST

| #1                      | #2                               | #3                             | #4                        | #5                   |
|-------------------------|----------------------------------|--------------------------------|---------------------------|----------------------|
| 0                       | Ð                                | $\bigcirc$                     |                           |                      |
| M8 x 50mm               |                                  |                                | M4 x 38mm                 | M5                   |
| Bolt<br>8 PCS (Extra 2) | Spring Washer<br>8 PCS (Extra 2) | Flat Washer<br>8 PCS (Extra 2) | Screw<br>16 PCS (Extra 2) | Allen Wrench<br>1 PC |

## ADDITIONAL TOOLS (Not Provided)

Note: It is not recommended to use power tools during assembly.

Philli

Phillips Head Screwdriver

Step 3. Carefully turn unit upright. Repeat steps 1-2 to assemble remaining stool.