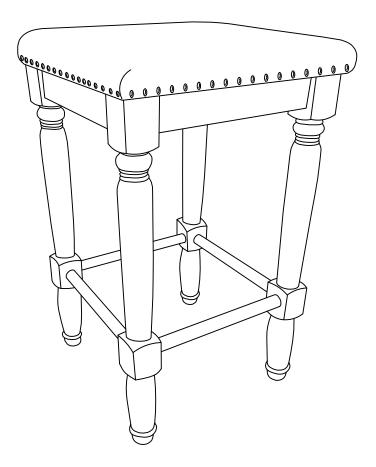

## Counter Stool CF502126





## HARDWARE LIST

| #1                      | #2                               | #3                             | #4                        | #5                   |
|-------------------------|----------------------------------|--------------------------------|---------------------------|----------------------|
| 0                       | Ð                                | $\bigcirc$                     |                           |                      |
| M8 x 50mm               |                                  |                                | M4 x 38mm                 | M5                   |
| Bolt<br>8 PCS (Extra 2) | Spring Washer<br>8 PCS (Extra 2) | Flat Washer<br>8 PCS (Extra 2) | Screw<br>16 PCS (Extra 2) | Allen Wrench<br>1 PC |

## ADDITIONAL TOOLS (Not Provided)

Note: